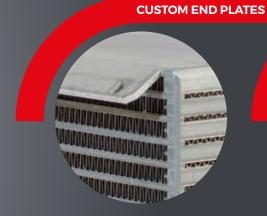

# THE BEST SOLUTION FOR YOUR APPLICATIONS

- VACUUM BRAZING FOR IMPROVED MECHANICAL RESISTANCE AND DURABILITY
- ✓ CORE SIZE TO SPECIFICATIONS
- ✓ VERY HIGH PRESSURE RESISTANCE
- ✓ UNIT OR BATCH MANUFACTURING
- CHAMFERING FOR EASIER WELDING