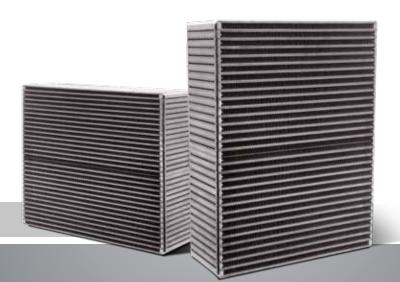

#### **Dimensions**

Hebco aluminium cores are totally adjustable and assembled to your need

| Maximum<br>core<br>dimensions   | Single bloc       | 1500 x 1000 x 400                                               |                     |
|---------------------------------|-------------------|-----------------------------------------------------------------|---------------------|
|                                 | Multiple<br>blocs | Any size possible                                               |                     |
|                                 | Standard<br>width | 40 / 50 / 60 / 65 / 80 / 97 / 113 / 125 / 135 / 140 / 150 / 162 |                     |
|                                 | Custom<br>width   | Up to 400                                                       |                     |
| Tube with or without turbulator |                   | Tube<br>heigth                                                  | Turbulator<br>pitch |
|                                 | Air               | 6,2                                                             | 10                  |
|                                 | Liquid            | 3                                                               | 7                   |
| Fins                            |                   | Standard                                                        | Custom              |
|                                 | Heigth            | 10,2                                                            | 6,2                 |
|                                 | Туре              | Square waved                                                    | Straight            |
|                                 | Pitch             | 6/8/10                                                          | 4                   |