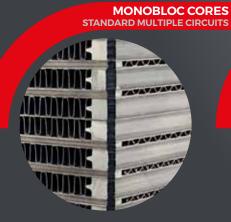

# THE BEST SOLUTION FOR YOUR APPLICATIONS

- VACUUM BRAZING FOR IMPROVED MECHANICAL RESISTANCE AND DURABILITY
- ✓ CORE SIZE TO SPECIFICATIONS
- ✓ VERY HIGH PRESSURE RESISTANCE
- ✓ UNIT OR BATCH MANUFACTURING
- CHAMFERING FOR EASIER WELDING