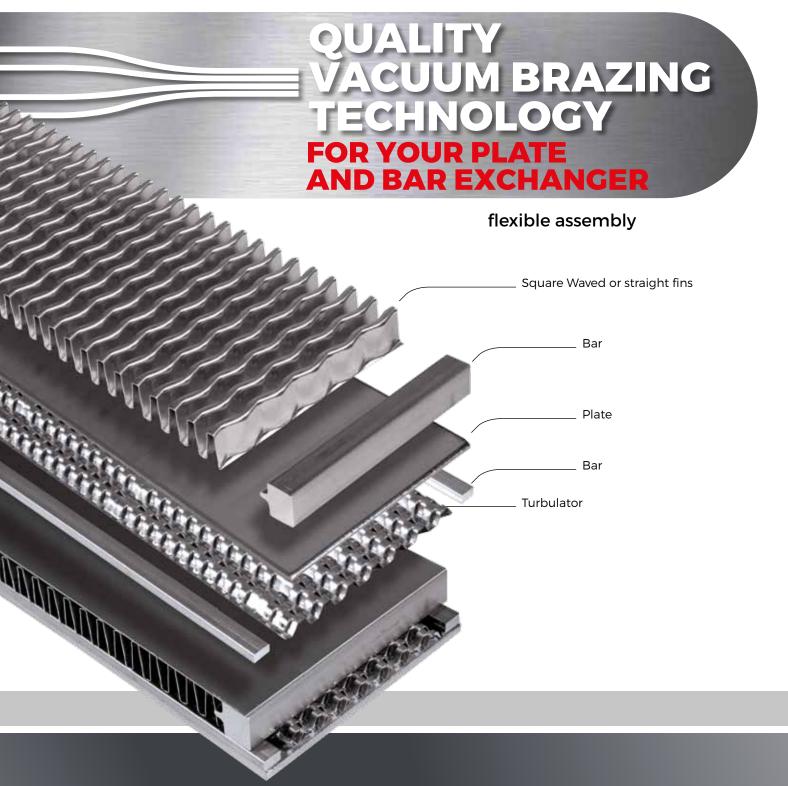

# THE BEST SOLUTION FOR YOUR APPLICATIONS

- VACUUM BRAZING FOR IMPROVED MECHANICAL RESISTANCE AND DURABILITY
- ✓ CORE SIZE TO SPECIFICATIONS
- ✓ VERY HIGH PRESSURE RESISTANCE
- ✓ UNIT OR BATCH MANUFACTURING
- CHAMFERING FOR EASIER WELDING

#### **TECHNICAL DATA**

#### **Dimensions**

Hebco aluminium cores are totally adjustable and assembled to your need

| Maximum<br>core<br>dimensions   | Single bloc       | 1500 x 1000 x 400                                               |                     |
|---------------------------------|-------------------|-----------------------------------------------------------------|---------------------|
|                                 | Multiple<br>blocs | Any size possible                                               |                     |
|                                 | Standard<br>width | 40 / 50 / 60 / 65 / 80 / 97 / 113 / 125 / 135 / 140 / 150 / 162 |                     |
|                                 | Custom<br>width   | Up to 400                                                       |                     |
| Tube with or without turbulator |                   | Tube<br>heigth                                                  | Turbulator<br>pitch |
|                                 | Air               | 6,2                                                             | 10                  |
|                                 | Liquid            | 3                                                               | 7                   |
| Fins                            |                   | Standard                                                        | Custom              |
|                                 | Heigth            | 10,2                                                            | 6,2                 |
|                                 | Туре              | Square waved                                                    | Straight            |
|                                 | Pitch             | 6/8/10                                                          | 4                   |